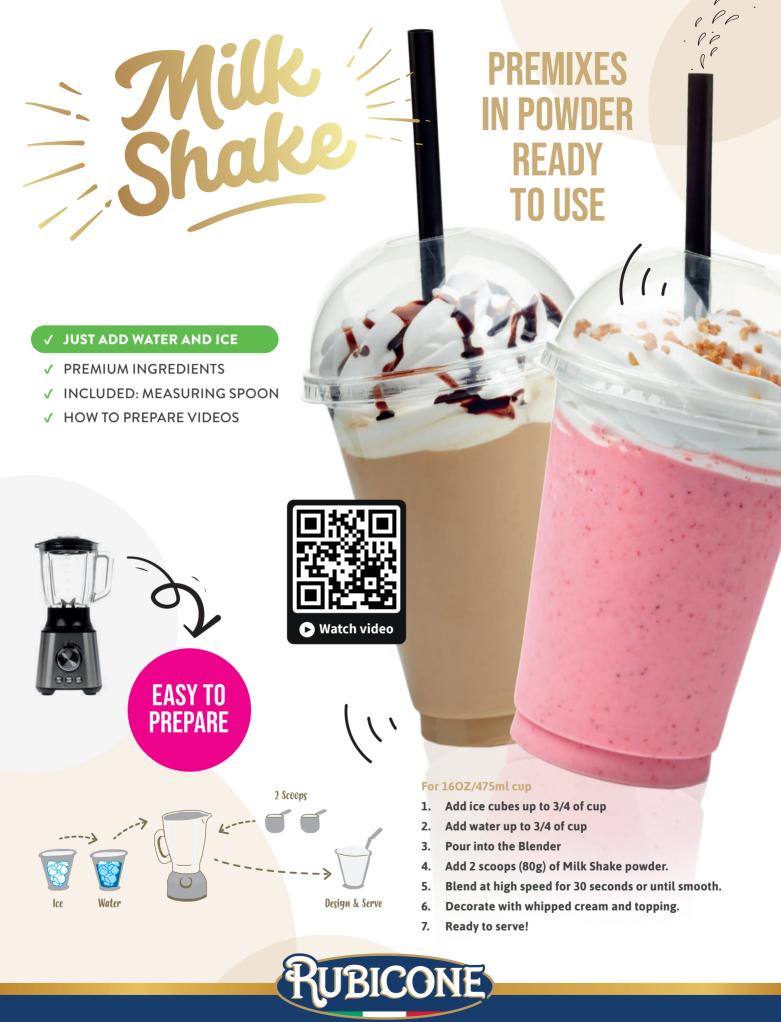

|      | Milk                                   | PREMIXES<br>IN POWDER<br>READY |
|------|----------------------------------------|--------------------------------|
| -    | Sim                                    | TO USE                         |
|      |                                        |                                |
| N683 |                                        |                                |
| N549 | HI-PRO CHOCOLATE<br>HI-PRO BANANA JAVA |                                |
| N695 | HI-PRO LEMON COOKIE                    |                                |
| N548 | HI-PRO CAPPUCCINO BLACK                |                                |
| N547 | HI-PRO TARO                            |                                |
|      |                                        |                                |
| N613 | BLACK HAWAII DETOX                     |                                |
| N603 | BUTTER COOKIE                          | N. TOUR                        |
| N607 | CHAI TEA LATTE                         | 1 Starter                      |
| N604 | COFFEE BARISTA BLEND                   |                                |
| N602 | DECADENT MILK CHOCOLATE                |                                |
| N601 | DIVINE WHITE CHOCOLATE                 |                                |
| N606 | GREEK YOGURT                           |                                |
| N608 | MATCHA FUJI                            |                                |
| N614 | MOCHA CHOCOLATY                        |                                |
|      |                                        |                                |
| N618 | PREMIUM CHOCK HAZELNUT                 |                                |